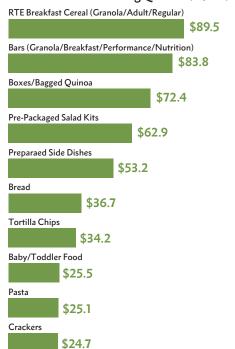

#### Retail Products Using Quinoa (in \$MM)

Source for graphs: Nielsen Scantrack/ total US/ XAOC 52 weeks ending January 26, 2019. This reflects US products that contain quinoa where quinoa is specifically called out on one of the front/back/side panels only