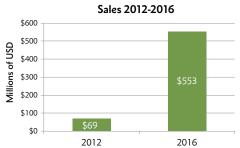

#### **QUINOA TRENDS**

FROM 2012 TO 2016, **SALES FROM PRODUCTS CONTAINING QUINOA HAVE GROWN 701%** 

#### Retail Products Using Quinoa (in \$MM)

Source for graphs: Nielsen Scantrack/ total US/ XAOC 52 weeks ending January 26, 2019. This reflects US products that contain quinoa where quinoa is specifically called out on one of the front/back/side panels only